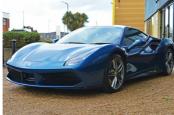

## 2016 Ferrari 488 GTB (HELE) **£132,495**

## Overview

| Mileage         | 13,161 miles   |
|-----------------|----------------|
| Fuel Type       | Petrol         |
| Engine Size     | 3,902 cc       |
| Bodystyle       | Coupe          |
| Transmission    | Semi Auto      |
| Exterior Colour | Abu Dhabi Blue |
| Previous Owners | N/A            |
| Registration    | LG66XHV        |
|                 |                |