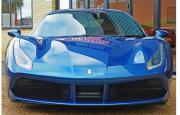

## 2016 Ferrari 488 GTB (HELE) **£132,495**

## Overview

| Mileage         | 13,161 miles   |
|-----------------|----------------|
| Fuel Type       | Petrol         |
| Engine Size     | 3,902 cc       |
| Bodystyle       | Coupe          |
| Transmission    | Semi Auto      |
| Exterior Colour | Abu Dhabi Blue |
| Previous Owners | N/A            |
| Registration    | LG66XHV        |
|                 |                |