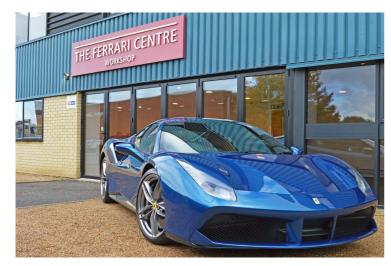

## 2016 Ferrari 488 GTB (HELE) **£132,495**

## Overview

| Mileage         | 13,161 miles   |
|-----------------|----------------|
| Fuel Type       | Petrol         |
| Engine Size     | 3,902 cc       |
| Bodystyle       | Coupe          |
| Transmission    | Semi Auto      |
| Exterior Colour | Abu Dhabi Blue |
| Previous Owners | N/A            |
| Registration    | LG66XHV        |
|                 |                |