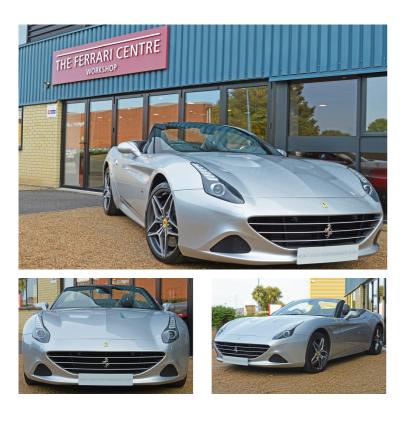

## 2015 Ferrari California T - 2 Plus 2

£82,495

Overview

| Mileage         | 20,382 miles        |  |  |
|-----------------|---------------------|--|--|
| Fuel Type       | Petrol              |  |  |
| Engine Size     | 3,855 cc            |  |  |
| Bodystyle       | Convertible         |  |  |
| Transmission    | Semi Auto           |  |  |
| Exterior Colour | Argento Nürburgring |  |  |
| Previous Owners | 2                   |  |  |
| Registration    | F10ACC              |  |  |