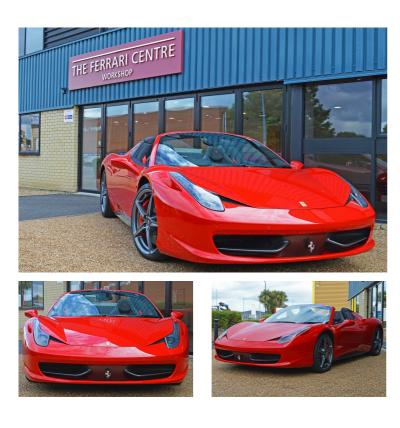

## 2013 Ferrari 458 Spider DCT **£149,995**

Overview

| Mileage         | 17,644 miles |
|-----------------|--------------|
| Fuel Type       | Petrol       |
| Engine Size     | 4,497 cc     |
| Bodystyle       | Convertible  |
| Transmission    | Semi Auto    |
| Exterior Colour | Rosso Corsa  |
| Previous Owners | 2            |
| Registration    | LB62NEN      |