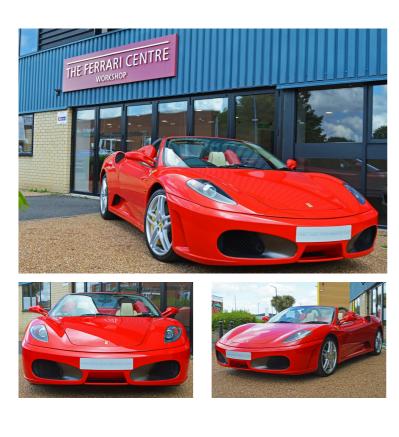

## 2006 Ferrari F430 Spider F1 £99,995

Overview

| Mileage         | 4,915 miles    |
|-----------------|----------------|
| Fuel Type       | Petrol         |
| Engine Size     | 4,308 cc       |
| Bodystyle       | Convertible    |
| Transmission    | F1             |
| Exterior Colour | Rosso Scuderia |
| Previous Owners | 5              |
| Registration    | LJ56TFV        |