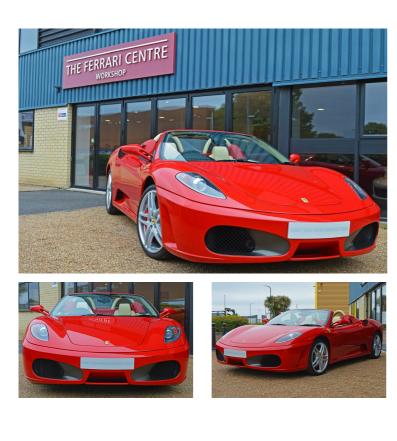

## 2008 Ferrari F430 Spider F1 £99,995

Overview

| Mileage         | 12,942 miles |
|-----------------|--------------|
| Fuel Type       | Petrol       |
| Engine Size     | 4,308 cc     |
| Bodystyle       | Convertible  |
| Transmission    | Semi Auto    |
| Exterior Colour | Rosso Corsa  |
| Previous Owners | 2            |
| Registration    | SON396       |