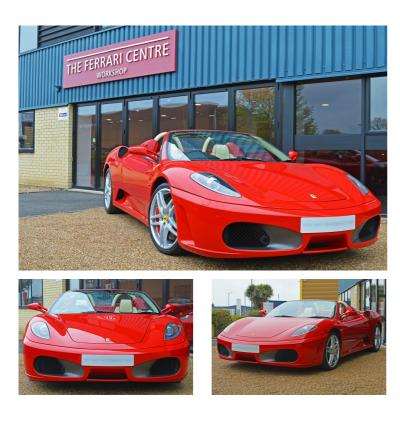

## 2008 Ferrari F430 Spider F1 £99,995

Overview

| Mileage         | 11,120 miles |
|-----------------|--------------|
| Fuel Type       | Petrol       |
| Engine Size     | 4,308 cc     |
| Bodystyle       | Convertible  |
| Transmission    | F1           |
| Exterior Colour | Rosso Corsa  |
| Previous Owners | 2            |
| Registration    | DFT80        |