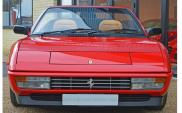

## 1990 Ferrari Mondial Cabriolet £54,995

## Overview

| Mileage         | 9,606 miles |
|-----------------|-------------|
| Fuel Type       | Petrol      |
| Engine Size     | 3,485 cc    |
| Bodystyle       | Cabriolet   |
| Transmission    | Manual      |
| Exterior Colour | Rosso Corsa |
| Previous Owners | N/A         |
| Registration    | 8642        |
|                 |             |