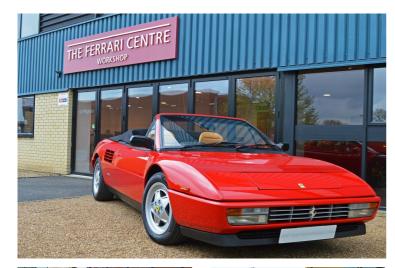

## 1990 Ferrari Mondial Cabriolet £54,995

## Overview

| Mileage         | 9,606 miles |
|-----------------|-------------|
| Fuel Type       | Petrol      |
| Engine Size     | 3,485 cc    |
| Bodystyle       | Cabriolet   |
| Transmission    | Manual      |
| Exterior Colour | Rosso Corsa |
| Previous Owners | N/A         |
| Registration    | 8642        |
|                 |             |