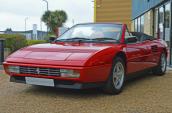

## 1990 Ferrari Mondial Cabriolet £54,995

## Overview

| Mileage         | 9,606 miles |
|-----------------|-------------|
| Fuel Type       | Petrol      |
| Engine Size     | 3,485 cc    |
| Bodystyle       | Cabriolet   |
| Transmission    | Manual      |
| Exterior Colour | Rosso Corsa |
| Previous Owners | N/A         |
| Registration    | 8642        |
|                 |             |