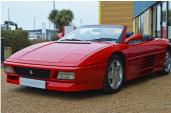

## 1993 Ferrari 348 Spider **£64,995**

## Overview

| Mileage         | 20,767 miles |
|-----------------|--------------|
| Fuel Type       | Petrol       |
| Engine Size     | 3,405 cc     |
| Bodystyle       | Convertible  |
| Transmission    | Manual       |
| Exterior Colour | Rosso Corsa  |
| Previous Owners | 6            |
| Registration    | L612YPM      |
|                 |              |