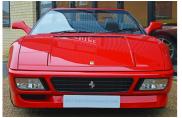

## 1993 Ferrari 348 Spider **£64,995**

## Overview

| Mileage         | 20,767 miles |
|-----------------|--------------|
| Fuel Type       | Petrol       |
| Engine Size     | 3,405 cc     |
| Bodystyle       | Convertible  |
| Transmission    | Manual       |
| Exterior Colour | Rosso Corsa  |
| Previous Owners | 6            |
| Registration    | L612YPM      |
|                 |              |