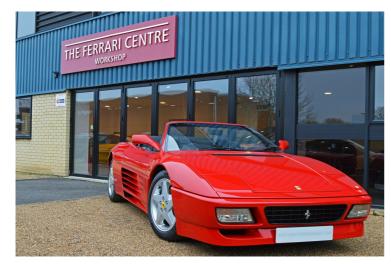

## 1993 Ferrari 348 Spider **£64,995**

## Overview

| Mileage         | 20,767 miles |
|-----------------|--------------|
| Fuel Type       | Petrol       |
| Engine Size     | 3,405 cc     |
| Bodystyle       | Convertible  |
| Transmission    | Manual       |
| Exterior Colour | Rosso Corsa  |
| Previous Owners | 6            |
| Registration    | L612YPM      |
|                 |              |