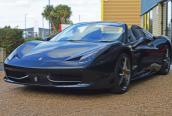

## 2013 Ferrari 458 Spider DCT **£157,495**

## Overview

| Mileage         | 17,672 miles |
|-----------------|--------------|
| Fuel Type       | Petrol       |
| Engine Size     | 4,497 cc     |
| Bodystyle       | Convertible  |
| Transmission    | F1 DCT       |
| Exterior Colour | Nero Daytona |
| Previous Owners | 6            |
| Registration    | WU13CVL      |
|                 |              |