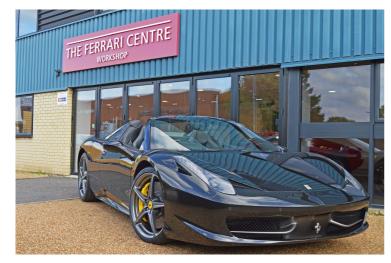

## 2013 Ferrari 458 Spider DCT **£157,495**

## Overview

| Mileage         | 17,672 miles |
|-----------------|--------------|
| Fuel Type       | Petrol       |
| Engine Size     | 4,497 cc     |
| Bodystyle       | Convertible  |
| Transmission    | F1 DCT       |
| Exterior Colour | Nero Daytona |
| Previous Owners | 6            |
| Registration    | WU13CVL      |
|                 |              |