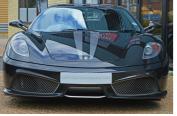

## 2009 Ferrari F430 Scuderia F1 **£169,995**

## Overview

| Mileage         | 22,242 miles |
|-----------------|--------------|
| Fuel Type       | Petrol       |
| Engine Size     | 4,308 cc     |
| Bodystyle       | Coupe        |
| Transmission    | Semi Auto    |
| Exterior Colour | Nero Daytona |
| Previous Owners | 1            |
|                 |              |
| Registration    | 33JAM        |