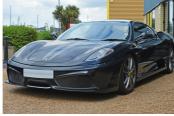

## 2009 Ferrari F430 Scuderia F1 **£169,995**

## Overview

| Mileage         | 22,242 miles |
|-----------------|--------------|
| Fuel Type       | Petrol       |
| Engine Size     | 4,308 cc     |
| Bodystyle       | Coupe        |
| Transmission    | Semi Auto    |
| Exterior Colour | Nero Daytona |
| Previous Owners | 1            |
|                 |              |
| Registration    | 33JAM        |