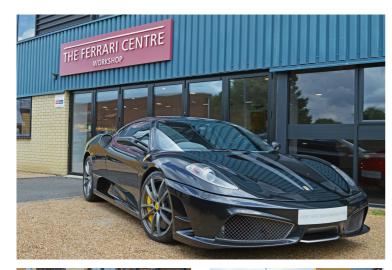

## 2009 Ferrari F430 Scuderia F1 **£169,995**

## Overview

| Mileage         | 22,242 miles |
|-----------------|--------------|
| Fuel Type       | Petrol       |
| Engine Size     | 4,308 cc     |
| Bodystyle       | Coupe        |
| Transmission    | Semi Auto    |
| Exterior Colour | Nero Daytona |
| Previous Owners | 1            |
|                 |              |
| Registration    | 33JAM        |