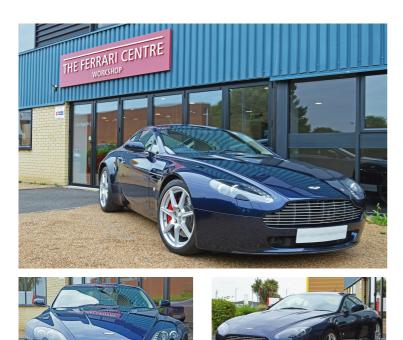

## KENT HIGH PERFORMANCE CARS

Overview

| Mileage         | 36,604 miles  |  |  |
|-----------------|---------------|--|--|
| Fuel Type       | Petrol        |  |  |
| Engine Size     | 4,282 cc      |  |  |
| Bodystyle       | Coupe         |  |  |
| Transmission    | Manual        |  |  |
| Exterior Colour | Midnight Blue |  |  |
| Previous Owners | 4             |  |  |
| Registration    | PX57AXY       |  |  |