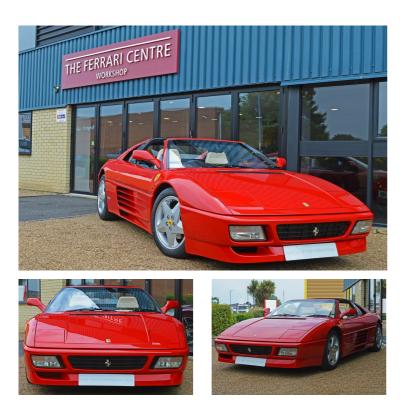

## 1990 Ferrari 348 TS £55,995

Overview

| Mileage         | 35,739 miles |
|-----------------|--------------|
| Fuel Type       | Petrol       |
| Engine Size     | 3,405 cc     |
| Bodystyle       | Coupe        |
| Transmission    | Manual       |
| Exterior Colour | Rosso Corsa  |
| Previous Owners | 5            |
| Registration    | H583XUC      |