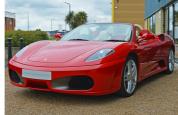

## 2008 Ferrari F430 Spider F1 **£97,995**

## Overview

| Mileage         | 12,460 miles |
|-----------------|--------------|
| Fuel Type       | Petrol       |
| Engine Size     | 4,308 cc     |
| Bodystyle       | Convertible  |
| Transmission    | Semi Auto    |
| Exterior Colour | Rosso Corsa  |
| Previous Owners | 3            |
| Registration    | X8RMP        |
|                 |              |