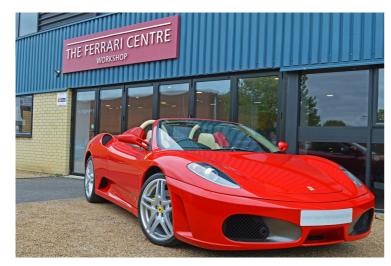

## 2008 Ferrari F430 Spider F1 **£97,995**

## Overview

| Mileage         | 12,460 miles |
|-----------------|--------------|
| Fuel Type       | Petrol       |
| Engine Size     | 4,308 cc     |
| Bodystyle       | Convertible  |
| Transmission    | Semi Auto    |
| Exterior Colour | Rosso Corsa  |
| Previous Owners | 3            |
| Registration    | X8RMP        |
|                 |              |