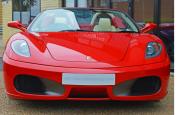

## 2008 Ferrari F430 Spider F1 **£97,995**

## Overview

| Mileage         | 12,460 miles |
|-----------------|--------------|
| Fuel Type       | Petrol       |
| Engine Size     | 4,308 cc     |
| Bodystyle       | Convertible  |
| Transmission    | Semi Auto    |
| Exterior Colour | Rosso Corsa  |
| Previous Owners | 3            |
| Registration    | X8RMP        |
|                 |              |