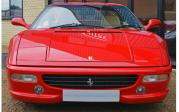

## 1996 Ferrari 355 Berlinetta Manual £84,995

## Overview

| Mileage         | 43,990 miles |
|-----------------|--------------|
| Fuel Type       | Petrol       |
| Engine Size     | 3,496 cc     |
| Bodystyle       | Coupe        |
| Transmission    | Manual       |
| Exterior Colour | Rosso Corsa  |
| Previous Owners | 2            |
| Registration    | N537KKH      |