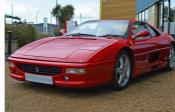

## 1996 Ferrari 355 Berlinetta Manual £84,995

## Overview

| Mileage         | 43,990 miles |
|-----------------|--------------|
| Fuel Type       | Petrol       |
| Engine Size     | 3,496 cc     |
| Bodystyle       | Coupe        |
| Transmission    | Manual       |
| Exterior Colour | Rosso Corsa  |
| Previous Owners | 2            |
| Registration    | N537KKH      |