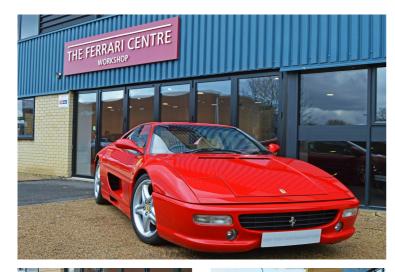

## 1996 Ferrari 355 Berlinetta Manual £84,995

## Overview

| Mileage         | 43,990 miles |
|-----------------|--------------|
| Fuel Type       | Petrol       |
| Engine Size     | 3,496 cc     |
| Bodystyle       | Coupe        |
| Transmission    | Manual       |
| Exterior Colour | Rosso Corsa  |
| Previous Owners | 2            |
| Registration    | N537KKH      |